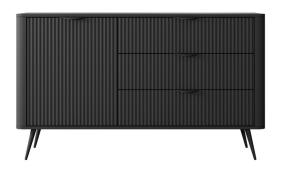

# LANTE Living room

**A - bookcase** - W 88,2 / H 193,8 / D 38 cm

**B - commode 163 6s -** W 163,2/H 81,2/D 38 cm

C - commode 163 2d3s - W 163,2 / H 81,2 / D 38 cm