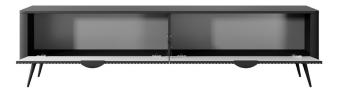

**D - commode 138 d3s -** W 138,2 / H 81,2 / D 38 cm

E - rtv table 200 2d - W 200 / H 51,2 / D 38 cm

F - rtv table 163 2d - W 163,2 / H 51,2 / D 38 cm