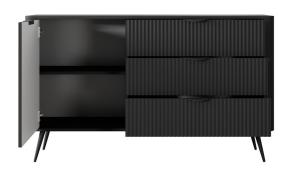

# LANTE Living room

**A - bookcase** - W 88,2 / H 193,8 / D 38 cm

**B - commode 163 6s -** W 163,2/H 81,2/D 38 cm

C - commode 163 2d3s - W 163,2 / H 81,2 / D 38 cm