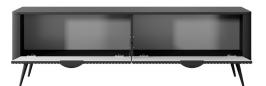

**D - commode 138 d3s -** W 138,2 / H 81,2 / D 38 cm

E - rtv table 200 2d - W 200 / H 51,2 / D 38 cm

F - rtv table 163 2d - W 163,2 / H 51,2 / D 38 cm