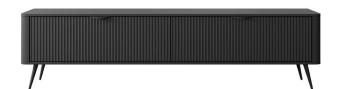

**D - commode 138 d3s -** W 138,2 / H 81,2 / D 38 cm

E - rtv table 200 2d - W 200 / H 51,2 / D 38 cm

F - rtv table 163 2d - W 163,2 / H 51,2 / D 38 cm