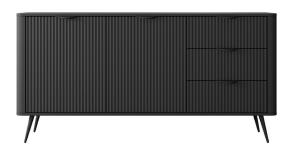

# LANTE Living room

**A - bookcase** - W 88,2 / H 193,8 / D 38 cm

**B - commode 163 6s -** W 163,2/H 81,2/D 38 cm

C - commode 163 2d3s - W 163,2 / H 81,2 / D 38 cm