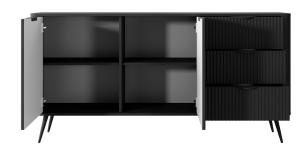

# LANTE Living room

**A - bookcase** - W 88,2 / H 193,8 / D 38 cm

**B - commode 163 6s -** W 163,2/H 81,2/D 38 cm

C - commode 163 2d3s - W 163,2 / H 81,2 / D 38 cm