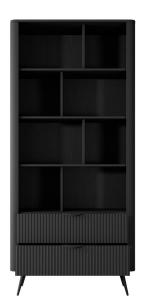

# LANTE Living room

**A - bookcase** - W 88,2 / H 193,8 / D 38 cm

**B - commode 163 6s -** W 163,2/H 81,2/D 38 cm

C - commode 163 2d3s - W 163,2 / H 81,2 / D 38 cm