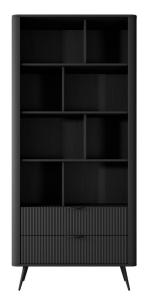

# LANTE Living room

**A - bookcase** - W 88,2 / H 193,8 / D 38 cm

**B - commode 163 6s -** W 163,2/H 81,2/D 38 cm

C - commode 163 2d3s - W 163,2 / H 81,2 / D 38 cm