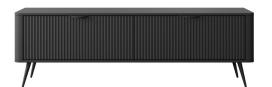

**D - commode 138 d3s -** W 138,2 / H 81,2 / D 38 cm

E - rtv table 200 2d - W 200 / H 51,2 / D 38 cm

F - rtv table 163 2d - W 163,2 / H 51,2 / D 38 cm