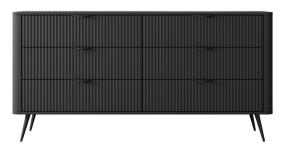

# LANTE Living room

**A - bookcase** - W 88,2 / H 193,8 / D 38 cm

**B - commode 163 6s -** W 163,2/H 81,2/D 38 cm

C - commode 163 2d3s - W 163,2 / H 81,2 / D 38 cm