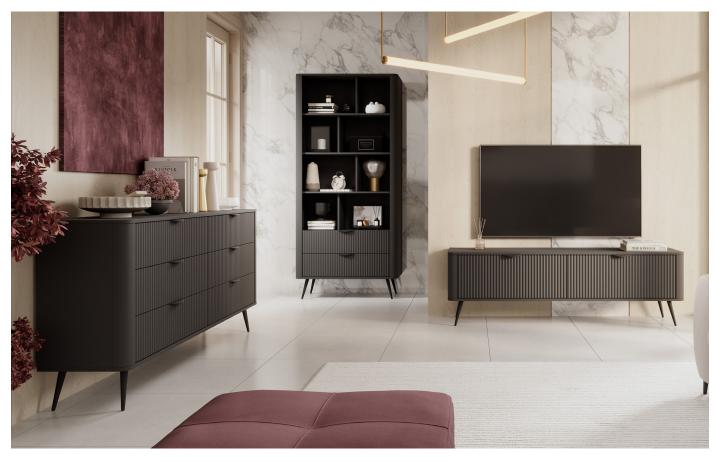

# LANTE Living room

# LANTE Living room

**A - bookcase** - W 88,2 / H 193,8 / D 38 cm

**B - commode 163 6s -** W 163,2/H 81,2/D 38 cm

C - commode 163 2d3s - W 163,2 / H 81,2 / D 38 cm

**D - commode 138 d3s -** W 138,2 / H 81,2 / D 38 cm

E - rtv table 200 2d - W 200 / H 51,2 / D 38 cm

F - rtv table 163 2d - W 163,2 / H 51,2 / D 38 cm