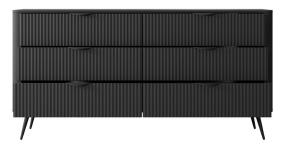

# LANTE Living room

**A - bookcase** - W 88,2 / H 193,8 / D 38 cm

**B - commode 163 6s -** W 163,2/H 81,2/D 38 cm

C - commode 163 2d3s - W 163,2 / H 81,2 / D 38 cm