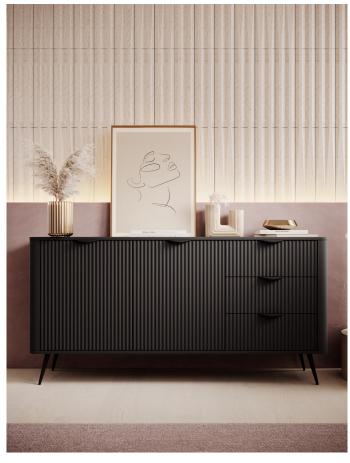

# LANTE Living room

**A - bookcase** - W 88,2 / H 193,8 / D 38 cm

**B - commode 163 6s -** W 163,2/H 81,2/D 38 cm

C - commode 163 2d3s - W 163,2 / H 81,2 / D 38 cm